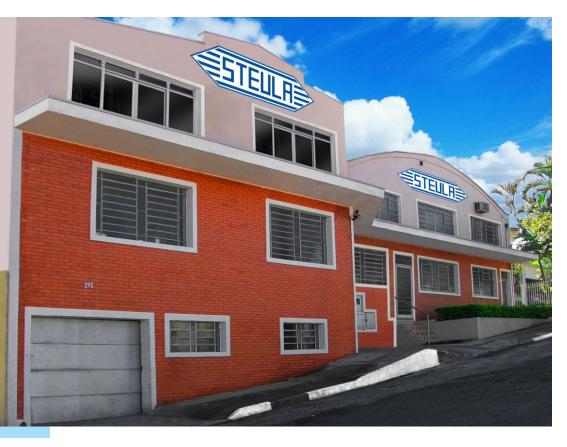

### **Company Presentation**

STEULA began operations in 1958 and its factory is in its own building with 1,600 m2 of built area. To manufacture its products, STEULA has modern and automated production lines and employees able to ensure the quality of their own production through advanced control techniques and calibration and measurement instruments at all stages of manufacture.

#### **STEULA EQUIPAMENTOS LTDA**

Rua Sebastião Canesso, 292 - Vila Canesso 13920-000 PEDREIRA - SP Brazil Fone: 55 (19) 3893-2466 / 3893-2610 Website: www.steula.com.br Facebook : www.facebook.com/steulaequipamentos You Tube : www.youtube.com/steulaequipamentos E-mail : steula@steula.com.br Skype : steula.steula